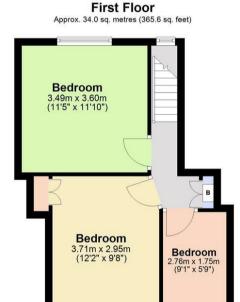

#### **BEDROOM**

With window to rear aspect

#### **BEDROOM**

With airing cupboard housing gas boiler and window to front aspect.

#### **BEDROOM**

With window to front aspect.

### Ground Floor

Approx. 35.1 sq. metres (377.3 sq. feet)

Total area: approx. 69.0 sq. metres (742.9 sq. feet)