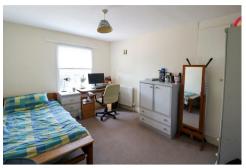

#### **BEDROOM**

With window to rear aspect

#### **BEDROOM**

With airing cupboard housing gas boiler and window to front aspect.

#### **BEDROOM**

With window to front aspect.