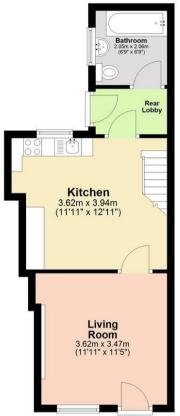

#### LIVING ROOM

With window to front aspect

#### **KITCHEN**

With integrated double oven and electric hob. Window to rear aspect and stairs to first floor.

#### **REAR LOBBY**

With door to rear courtyard.

#### **GROUND FLOOR BATHROOM**

With WC, basin and bath with mixer tap shower attachment over. Window to rear aspect.

### Ground Floor

Approx. 35.1 sq. metres (377.3 sq. feet)

Total area: approx. 69.0 sq. metres (742.9 sq. feet)