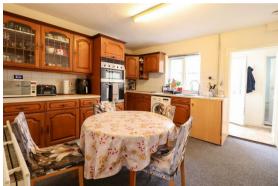

#### **KITCHEN**

With integrated double oven and electric hob. Window to rear aspect and stairs to first floor.