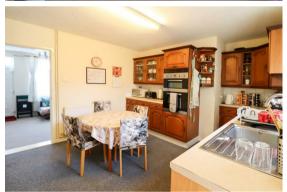

#### **KITCHEN**

With integrated double oven and electric hob. Window to rear aspect and stairs to first floor.